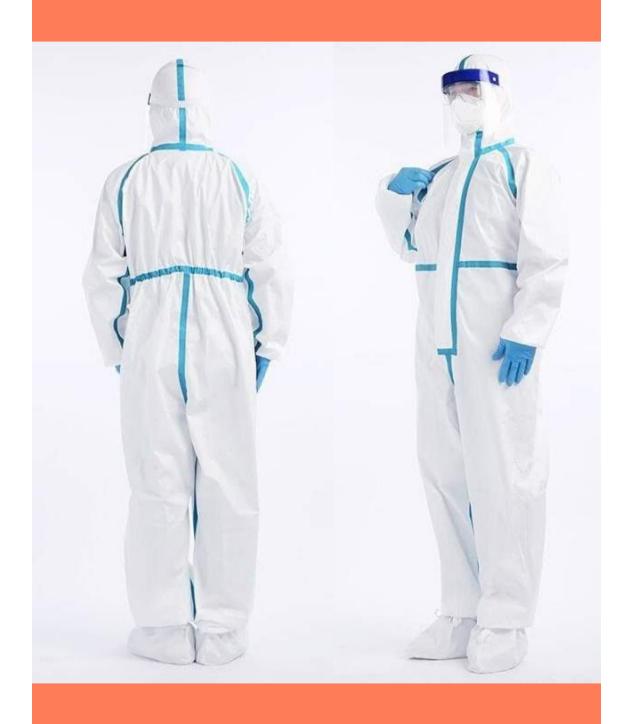

# **Prot**ective Coverall

Type 6 Protective Coverall EN 13034

ICU Protective Coverall EN14126 / GB19082

Hospitals Protective Coverall CE Certified

Civil Protective Coverall CE Certified

## **Protective Coverall**