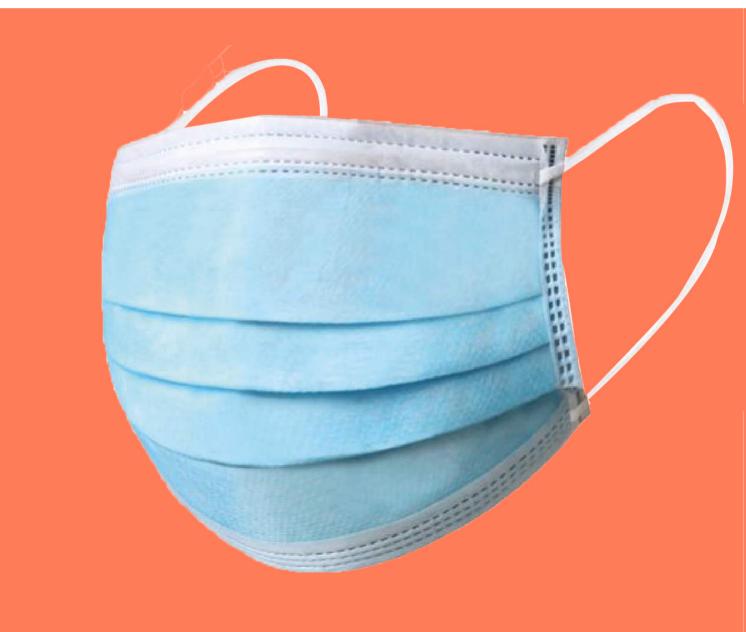

## MEDICAL EQUIPMENT

Single Use Disposable Mask

#### **Product Features**

- 3- Ply
- Disinfection Treatment.
- Prevents spread of germs
- Single use

**Includes CE Certification** 

#### **Specifications:**

- BFE (98%) ASTM F2101:2007
- Haemodialysis (ASTM F 1862, ISO22609) 120mmHg
- Anti-flaming 16CRF Pat 1610
- Material: non-woven fabrics, polypropylene fibre
- Size: 17.3\*9.2
- Weight: 3g