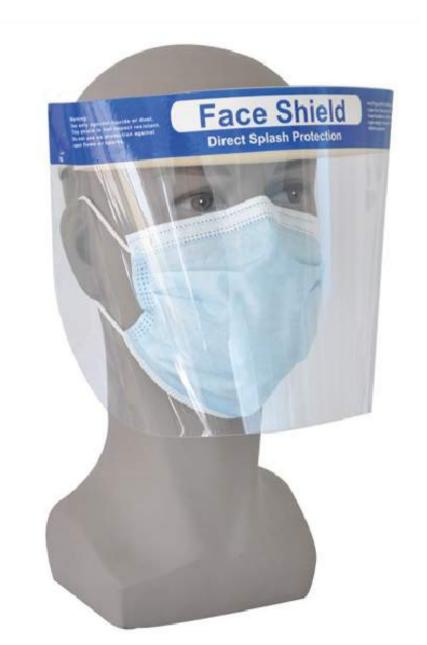

# Corona Protection Visor

▲ Protection Visor for full face protection against droplets and bacteria.

Covers up the face area and gives a double protection layer to additional googles and facemark which are usually base of the first layer.

The face shield decreases chances of infections enormous.

#### Certificate:

Item Introduction:

Name: Transparent Protective FaceVisor

Material: PET Thickness 0.25mm

Weight: 40g

Size: 32x22cm

Use: Direct Splash Protection

Packing: Each into Nylon bag and 200pcs to carton