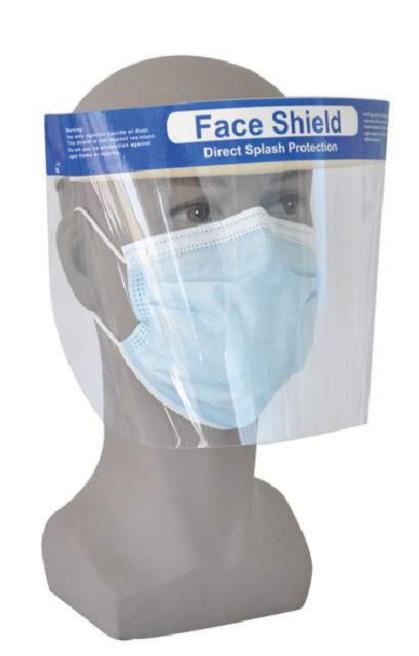

# Corona Protection Visor

▲ Protection Visor for full face protection against droplets and bacteria.

Covers up the face area and gives a double protection layer to additional googles and facemark which are usually base of the first layer.

The face shield decreases chances of infections enormous.

#### Certificate:

Item Introduction:

Name: Transparent Protective FaceVisor

Material: PET Thickness 0.25mm

Weight: 40g

Size: 32x22cm

Use: Direct Splash Protection

Packing: Each into Nylon bag and 200pcs to carton