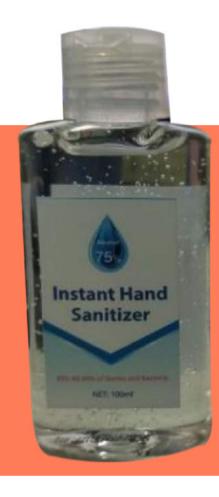

# Instant Hand Sanitizer

Instant Hand Sanitizer

Kills 99.99% of germs and bateria

**NET: 100ml** 