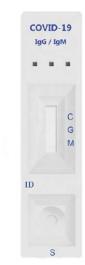

# Corona Virus Rapid Test Kit

Human Use Coronavirus Disease Detection Device
 COVID-19 Rapid Test Kit for New Corona Virus
 Coronavirus AgG/AgM Test

There are three types of Novel coronavirus antibody test kit: 1,lgG/IgM three lines test kit; 2,lgM/Total antibody three-line test kit; 3,lgG antibody and IgM antibody two-lines test kit.

#### IgM

Appear on day 1-7 of an acute infection. Detection of IgM in blood indicates a recent infection. It can be used as early screening for Novel CoV suspected population.

In the mid to late stage of infection B lymphocytes enter lymph node and transform into plasma cells and produce large amount of IgG. Detection of IgG indicate on-going or past infection, useful in the monitoring of progress of infection.