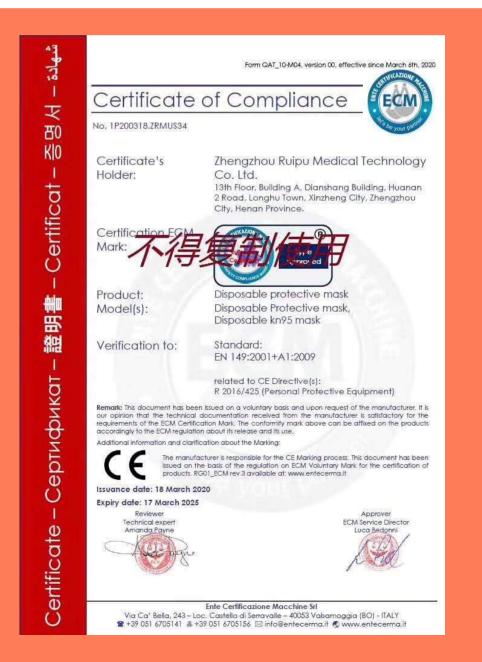

odors and harmful particles.
- The Second Layer-- ES Hot air filter cotton 50g, Pre-filtering the particulate matter and bacteria.
- The Third Layer—Melt blown non-woven 25g, Thicker than the others, that filters more than 98% of bacteria.
- The Forth Layer--Skin-friendly non-woven 50g, Not only filter particulates but also friendly to sensitive skin.



## MEDICAL EQUIPMENT

Single Use Disposable Mask

#### **Product Features**

- 3- Ply
- Disinfection Treatment.
- Prevents spread of germs
- Single use

**Includes CE Certification** 

#### **Specifications:**

- BFE (98%) ASTM F2101:2007
- Haemodialysis (ASTM F 1862, ISO22609) 120mmHg
- Anti-flaming 16CRF Pat 1610
- Material: non-woven fabrics, polypropylene fibre
- Size: 17.3\*9.2
- Weight: 3g



# MEDICAL EQUIPMENT

#### Certificate:





# Corona Protection Visor

▲ Protection Visor for full face protection against droplets and bacteria.

Covers up the face area and gives a double protection layer to additional googles and facemark which are usually base of the first layer.

The face shield decreases chances of infections enormous.





# Corona Protection Visor

#### Certificate:



Item Introduction:

Name: Transparent Protective FaceVisor

Material: PET Thickness 0.25mm

Weight: 40g

Size: 32x22cm

Use: Direct Splash Protection

Packing: Each into Nylon bag and 200pcs to carton

Carton size: 70X36X45cm / GW 10.0kgs

Quality Standard: ROHS EN166



# Corona Virus Rapid Test Kit



Human Use Coronavirus Disease Detection Device
 COVID-19 Rapid Test Kit for New Corona Virus
 Coronavirus AgG/AgM Test

There are three ty