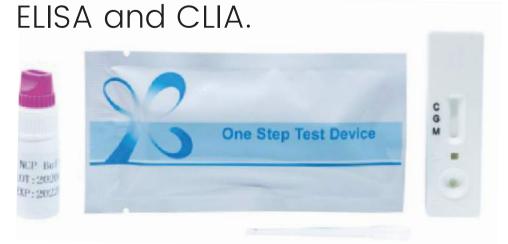

# Corona Virus Rapid Test Kit

Human Use Coronavirus Disease Detection Device
 COVID-19 Rapid Test Kit for New Corona Virus
 Coronavirus AgG/AgM Test

There are three types of Novel coronavirus antibody test kit: 1,lgG/IgM three lines test kit; 2,lgM/Total antibody three-line test kit; 3,lgG antibody and IgM antibody two-lines test kit.

The test platform including Immunochromatography,

#### SARS-CoV-2 IgM / IgG Antibody Detection

Comprehensive Screening and Monitoring of COVID-19

With the knowledge of the hidden nature of spread and its potential threat to cause severe illness. First line battle against an epidemic of the Novel Coronavirus requires an efficient, simple and quick tool that can serve early screening, early diagnosis, monitoring of convalescent and reduce omission of positive cases; not to negate the mainstay diagnostic nucleoic test as the golden standard.