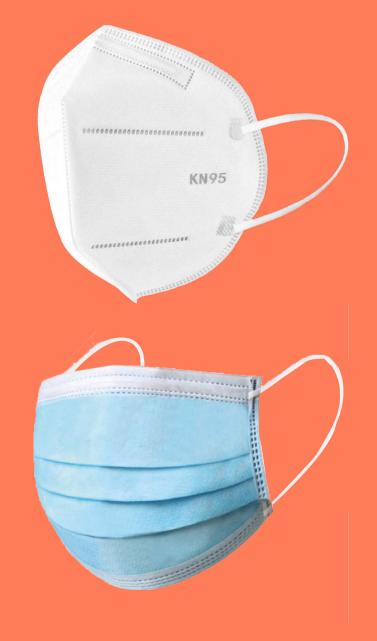

## MEDICAL EQUIPMENT

KN95 Protective Mask

#### **Product Features**

4-Layer High-effective filter the bacteria structure.

- The First Layer--Double soft non-woven 70g, Absorbs dust, odors and harmful particles.
- The Second Layer-- ES Hot air filter cotton 50g, Pre-filtering the particulate matter and bacteria.
- The Third Layer—Melt blown non-woven 25g, Thicker than the others, that filters more than 98% of bacteria.
- The Forth Layer--Skin-friendly non-woven 50g, Not only filter particulates but also friendly to sensitive skin.

## MEDICAL EQUIPMENT

Single Use Disposable Mask

#### **Product Features**

- 3- Ply
- Disinfection Treatment.
- Prevents spread of germs
- Single use

**Includes CE Certification** 