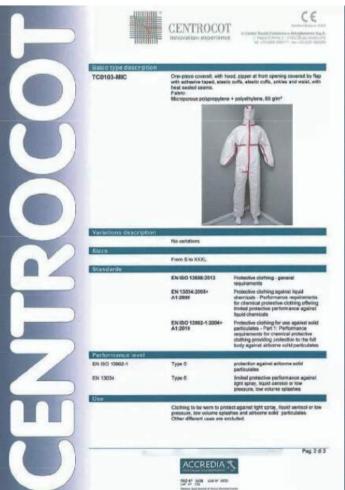

# **Prot**ective Coverall

Type 6 Protective Coverall EN 13034

ICU Protective Coverall EN14126 / GB19082

Hospitals Protective Coverall CE Certified

Civil Protective Coverall CE Certified

## **Protective Coverall**