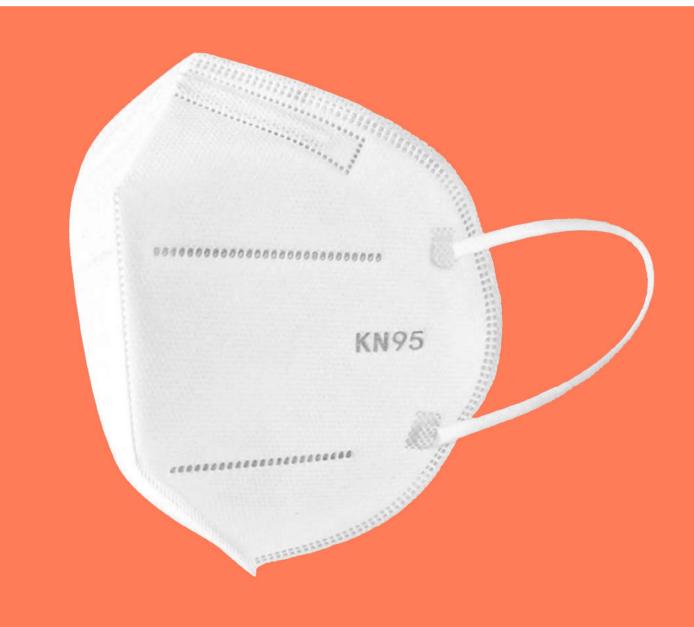

## MEDICAL EQUIPMENT

KN95 Protective Mask

#### **Product Features**

4-Layer High-effective filter the bacteria structure.

- The First Layer--Double soft non-woven 70g, Absorbs dust, odors and harmful particles.
- The Second Layer-- ES Hot air filter cotton 50g, Pre-filtering the particulate matter and bacteria.
- The Third Layer—Melt blown non-woven 25g, Thicker than the others, that filters more than 98% of bacteria.
- The Forth Layer--Skin-friendly non-woven 50g, Not only filter particulates but also friendly to sensitive skin.