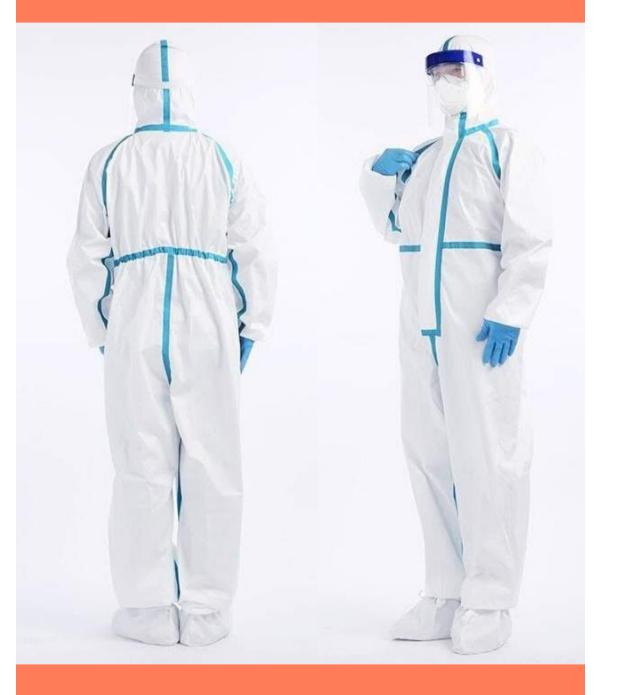

# **Prot**ective Coverall

Type 6 Protective Coverall EN 13034

ICU Protective Coverall EN14126 / GB19082

Hospitals Protective Coverall CE Certified

Civil Protective Coverall CE Certified

## **Protective Coverall**