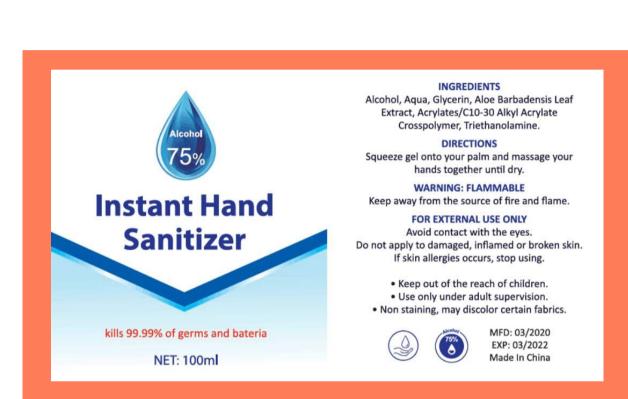

# Instant Hand Sanitizer

Instant Hand Sanitizer

Kills 99.99% of germs and bateria

**NET: 100ml** 

#### **INGREDIENTS**

Alcohol, Aqua, Glycerin, Aloe Barbadensis Leaf Extract, Acrylates/C10-30 Alkyl Acrylate Crosspolymer, Triethanolamine.

#### **DIRECTIONS**

Squeeze gel onto your palm and massage your hands together until dry.

WARNING: FLAMMABLE

Keep away from the source of fire and flame.

#### FOR EXTERNAL USE ONLY

Avoid contact with the eyes.

Do not apply to damaged, inflamed or broken skin. If skin allergies occurs, stop using.

Instant Hand

Sanitizer

- Keep out of the reach of children
- Use only under adult supervision
- Non staining, may discolor certain fabrics