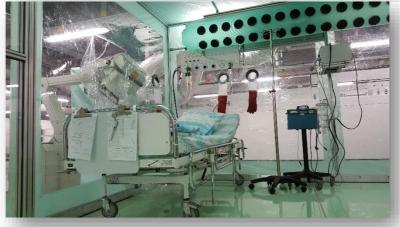

The following images shows actual system deployed for one of our customers:

The new IsoT 505™ system by SYS Technologies provides clean, isolated environment. It is a modular mobile unit for hospitalization of patients under isolation environment.

IsoT 505™ system uses negative air pressure technologies to provide effective, versatile and simple solution for creating an isolation environment - anywhere, anytime, by anyone.