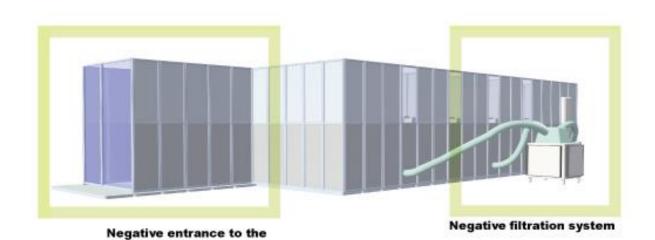

The following images shows actual system deployed for one of our customers:

### 3. Negative Pressure Filtration System

- 3.1. Triple filtration system using negative air pressure technology with prefilter, electrostatic filter and HEPA H14 filter.
- 3.2. More than 30 exchanges ((-12) (-20) PA) per hour.