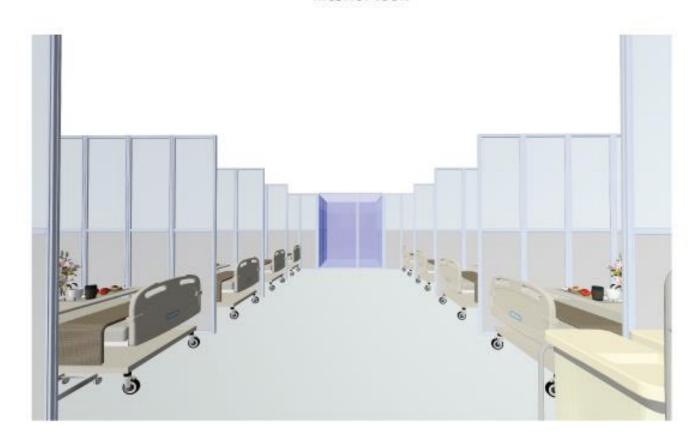

The following images shows actual system deployed for one of our customers:

### 2. <u>Entryway</u>

- 2.1. Double doors.
- 2.2. Opening door warning system.