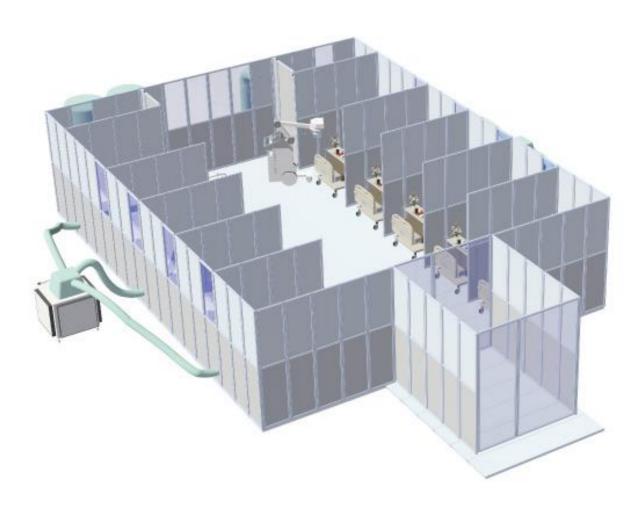

# 11. System layout (for 10 beds)

### **Electrical cabinet**

**Automatic Chlorination System** 

insulation room

interior look