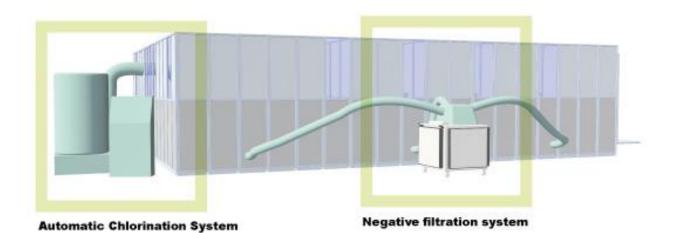

# 6. <u>Chlorination system and automatic / computerized fluid removal</u>

- 6.1. The chlorination system automatically directs liquids and solids to sewage.
- 6.2. A digital controller to control chlorine concentration.
- 6.3. Storage tanks including mixing unit.
- 6.4. Toilet discharge and grey wastewater.

### 3. Negative Pressure Filtration System

- 3.1. Triple filtration system using negative air pressure technology with prefilter, electrostatic filter and HEPA H14 filter.
- 3.2. More than 30 exchanges ((-12) (-20) PA) per hour.