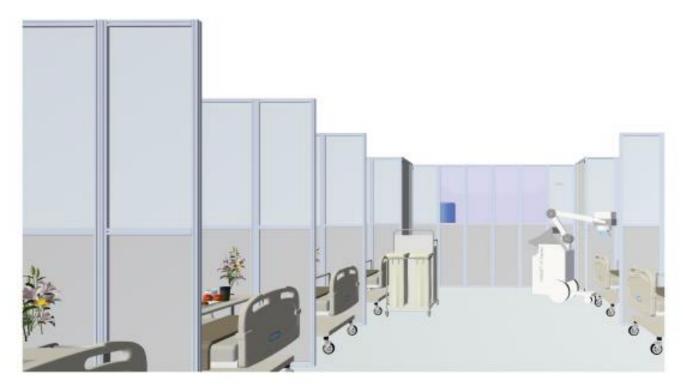

The following images shows actual system deployed for one of our customers:

# **Specifications (included in price):**

- 1. Construction, Roofing and built-in equipment -
  - 1.1. Aluminum frame with a high torque inertia for higher resistance to and HD modular connectors.
  - 1.2. Shell and roofing aluminum frame and PVC
  - 1.3. Floor: Birch wood with a laminate with epoxy antibacterial laying on metal construction
  - 1.4. Double sleeve in the treatment room to enable X-ray cassette out into the system, without contact with the interior space.
  - 1.5. Safety mirror (50\*160 cm) in the antechamber.
  - 1.6. Four built frames for posters/handouts quick replacement.
  - 1.7. Medical monitor rack.
  - 1.8. Ten NT-C1 Manual beds