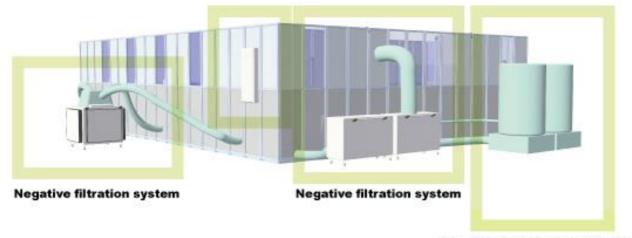

### 3. Negative Pressure Filtration System

- 3.1. Triple filtration system using negative air pressure technology with prefilter, electrostatic filter and HEPA H14 filter.
- 3.2. More than 30 exchanges ((-12) (-20) PA) per hour.