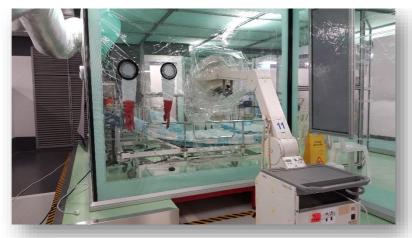

The following images shows actual system deployed for one of our customers:

The new IsoT 505™ system by SYS Technologies provides clean, isolated environment. It is a modular mobile unit for hospitalization of patients under isolation environment.

IsoT 505™ system uses negative air pressure technologies to provide effective, versatile and simple solution for creating an isolation environment - anywhere, anytime, by anyone.