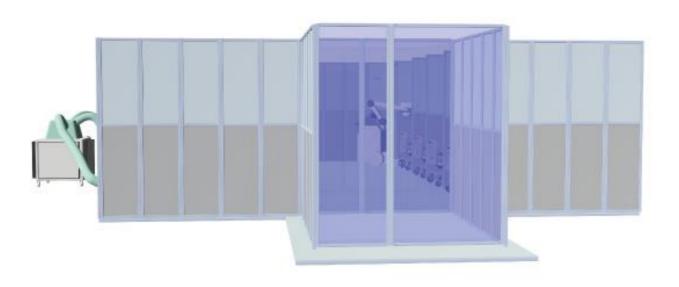

rial: The body of this cabinet is fully made of ABS

material

Construction: one drawer, one door, one dinning board between them, two towel hangers on each side, one cup holder



#### 10. **Extending system optional:**

| Description                  | Price extending |
|------------------------------|-----------------|
| 2 beds Construction addition |                 |
| Negative pressure system     |                 |
| fluid removal system         |                 |
| climate control system       |                 |
| Additional sanitation unit   |                 |

Must be added from 11<sup>th</sup> bed up to 20<sup>th</sup> bed.



# 11. System layout (for 10 beds)





### **Electrical cabinet**



**Automatic Chlorination System** 





insulation room





interior look