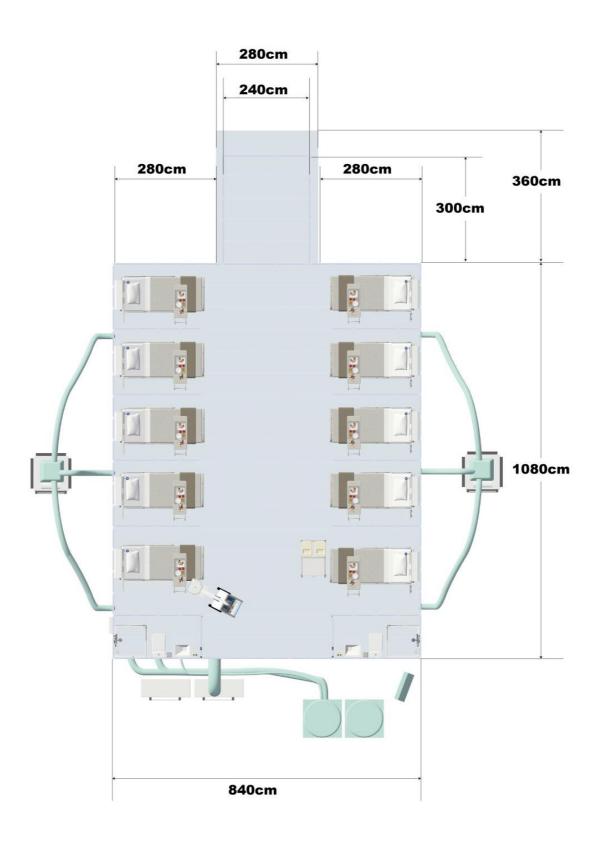

stem: once patients get out of bed, the alarm works

# **ABS Bedside Cabinet BT-AL002**

Size: 480\*480\*760mm

Material: The body of this cabinet is fully made of ABS

material

Construction: one drawer, one door, one dinning board between them, two towel hangers on each side, one cup holder



#### 10. **Extending system optional:**

| Description                  | Price extending |
|------------------------------|-----------------|
| 2 beds Construction addition |                 |
| Negative pressure system     |                 |
| fluid removal system         |                 |
| climate control system       |                 |
| Additional sanitation unit   |                 |

Must be added from 11<sup>th</sup> bed up to 20<sup>th</sup> bed.



# 11. System layout (for 10 beds)





### **Electrical cabinet**



**Automatic Chlorination System** 





insulation room





interior look